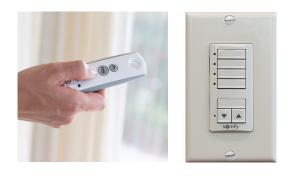

Switches & Remote Control

#### **Remote control** Extend your awning with the touch of a button to keep your home cool and protected from the sun.

#### AUTOMATION CONVENIENCE ANYWHERE

SOMFY motors make life easier. Use a remote control for instant open and close, or upgrade to wind and sun sensors for a fully automated experience.