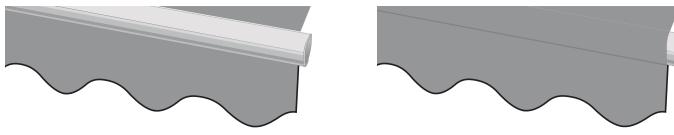

o leave your oasis. Work-life balance takes on a whole new meaning, with an awning that creates the peace and tranquility you crave.

## SUN 5000 MAX PROJECTION 16.6 FEET



## SUN 8000 DROP-ARM WINDOW SOLUTION

Protect your indoor floors and furniture and give your air conditioner a break. The U.S. Department of Energy estimates that window awnings can reduce solar heat absorption up to 65% on south-facing windows and 77% on west-facing windows. That means a cooler house in the summer and a leaner energy bill.

MOUNTING OPTIONS





**Roof Mount** Available in painted or unpainted stainless steel

### FABRIC SELECTION





#### Sunbrella Fabric

Choose from over 125 distinct colors and patterns in solids and stripes.

#### **Profile Options**

Choose from a visible or concealed profile.



#### **Valance Styles**





#### Somfy myLink

With Somfy myLink<sup>™</sup>, you are in control. Operate your motorized awning from anywhere with one tap to extend and retract your awning as needed. You can even automate your awning on a schedule to effortlessly enjoy its many benefits.

## somfy. myLink



Free iOS and Android app





#### **Smart Control**

The Somfy Smart Home system lets you easily control your awning with voice commands to Alexa or Google Home.

#### AUTOMATION CONVENIENCE ANYWHERE

SOMFY motors make life easier. Use a remote control for instant open and close, or upgrade to wind and sun sensors for a fully automated experience.

#### Rain & Sun

With the upgraded rain and sun sensors, your awning will react automatically to open and close in changing weather. Th