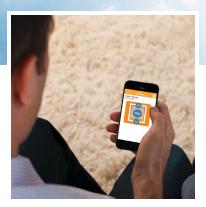

#### Somfy myLink

With Somfy myLink<sup>™</sup>, you are in control. Operate your motorized awning from anywhere with one tap to extend and retract your awning as needed. You can even automate your awning on a schedule to effortlessly enjoy its many benefits.

## somfy. myLink

Free iOS and Android app