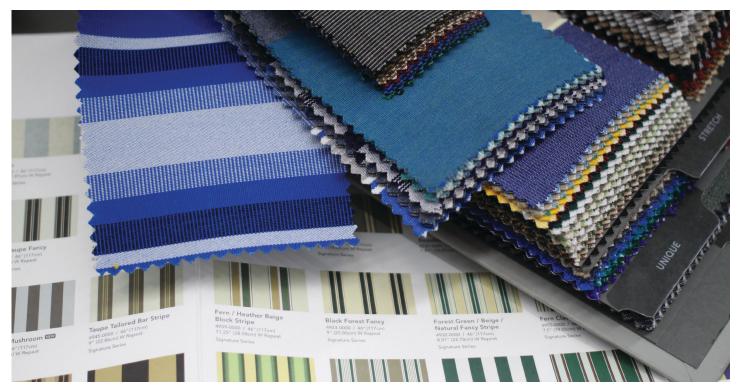

### FABRIC SELECTION

#### Sunbrella Fabric

Choose from over 125 distinct colors and patterns in solids and stripes.