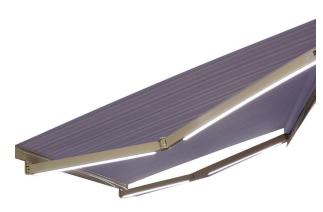

The newly designed **front profile** makes for a straighter awning, and gives a crisp, distinctive style to the overall appearance.

Many **valence styles** are available, with an extensive variety of fabrics, both solid colors and stripes.

A **level** is added to each arm where it is attached to the front profile. This unique addition makes installing your awning easy and accurate within minutes.

Our **roller tube** is made of corrosion resistant aluminum. It installs more easily and provides less stress on the bolts and frame - so it lasts longer too!

**Arms** are made of extruded aluminum and use twin cables for added strength. These cables are made of extruded aluminum and covered with PVC, which allows heavier tension and longer outdoor life even under the most extreme outdoor conditions.