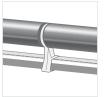

A **level** is added to each arm where it is attached to the front profile. This unique addition makes installing your awning easy and accurate within minutes.