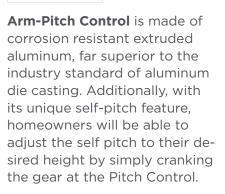

Our **roller tube** is made of corrosion resistant aluminum. It installs more easily and provides less stress on the bolts and frame - so it lasts longer too!

**Arms** are made of extruded aluminum and use twin cables for added strength. These cables are made of extruded aluminum and covered with PVC, which allows heavier tension and longer outdoor life even under the most extreme outdoor conditions.

A **level** is added to each arm where it is attached to the front profile. This unique addition makes installing your awning easy and accurate within minutes.