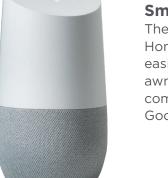

#### **Smart Control**

The Somfy Smart Home system lets you easily control your awning with voice commands to Alexa or Google Home.