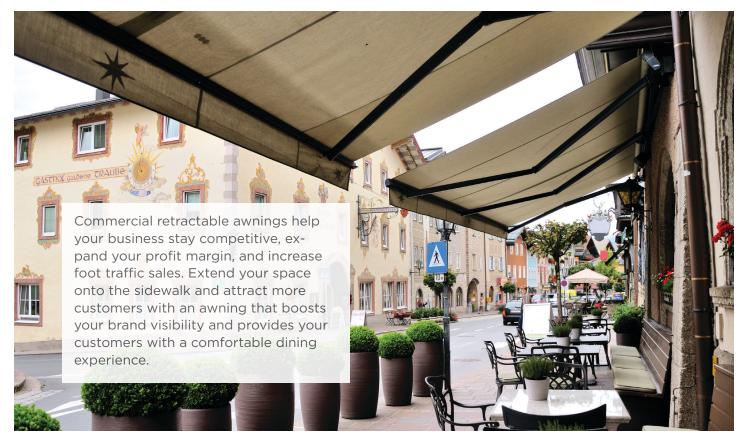

MOUNTING OPTIONS

**Roof Mount** Available in painted or unpainted stainless steel