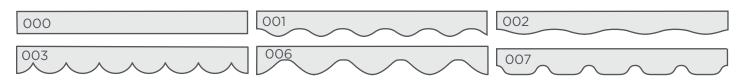

fe balance takes on a whole new meaning, with an awning that creates the peace and tranquility you crave.

## SUN 5000 MAX PROJECTION 16.6 FEET



## SUN 8000 DROP-ARM WINDOW SOLUTION

Protect your indoor floors and furniture and give your air conditioner a break. The U.S. Department of Energy estimates that window awnings can reduce solar heat absorption up to 65% on south-facing windows and 77% on west-facing windows. That means a cooler house in the summer and a leaner energy bill.

MOUNTING OPTIONS





**Roof Mount** Available in painted or unpainted stainless steel

### FABRIC SELECTION





#### Sunbrella Fabric

Choose from over 125 distinct colors and patterns in solids and stripes.

#### **Profile Options**

Choose from a visible or concealed profile.



#### **Valance Styles**





#### Somfy myLink

With Somfy myLink<sup>™</sup>, you are in control. Operate your motorized awning from anywhere with one tap to extend and retract your awning as needed. You can even automate your awning on a schedule to effortlessly enjoy its many benefits.

## somfy. myLink



Free iOS and Android app





#### **Smart Control**

The Somfy Smart Home system lets you easily control your awning with voice commands to Alexa or Google Home.

#### AUTOMATION CONVENIENCE ANYWHERE

SOMFY motors make life easier. Use a remote control for instant open and close, or upgrade to wind and sun sensors for a fully automated experience.

#### Rain & Sun

With the upgraded rain and sun sensors, your awning will react automatically to open and close in changing weather. These small things will go a