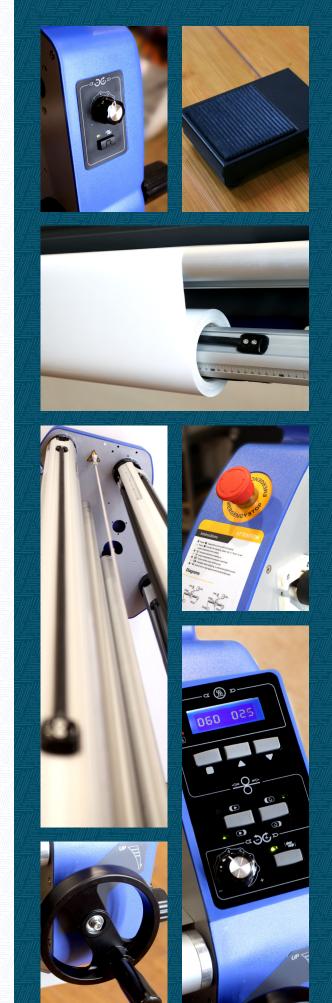

## Vertech Laminator VEL-6400 Features:

- Heat-assist laminator removes bubbles and silvering for a beautiful finish
- Fast laminating speeds up to 26 feet per minute
- Foot pedal for hands-free operation
- Anti-static string eliminates static during lamination
- Drop-in load shaft and auto-grip for easy loading
- Pneumatic lift system in raising/lowering of shaft ensures uniform pressure during lamination
- Fully adjustable temperature, speed and pressure controls
- Adjustable film and tension grip for different media types
- Photo eye sensor and emergency stop adds double safety measures for operator protection

| Laminating Width:        | 64" (1630mm)                                 |
|--------------------------|----------------------------------------------|
| Roll Diameter:           | 4.72" (120mm)                                |
| Maximum Temperature:     | 140 °F                                       |
| Fast Laminating Speed:   | 0-26 (8m) feet per minute                    |
| Lift System:             | Hand crank                                   |
| Media Thickness Maximum: | 0.91" (23mm)                                 |
| Heating Method:          | Infrared                                     |
| Warm-up time:            | 5-10 minutes                                 |
| Power Supply:            | 110/220V                                     |
| Power:                   | 1200W                                        |
| Power Consumption:       | 1200W                                        |
| Dimensions (LWH):        | 89" (2260mm) x 33.5" (850mm) x 29.5" (750mm) |
| Net Weight:              | 331 lbs. (150kgs)                            |
| Shipping Weight:         | 441 lbs. (250kgs)                            |
| Roller Type:             | Silicon                                      |
| Stand with casters:      | Included                                     |
| Foot Pedal:              | Included                                     |