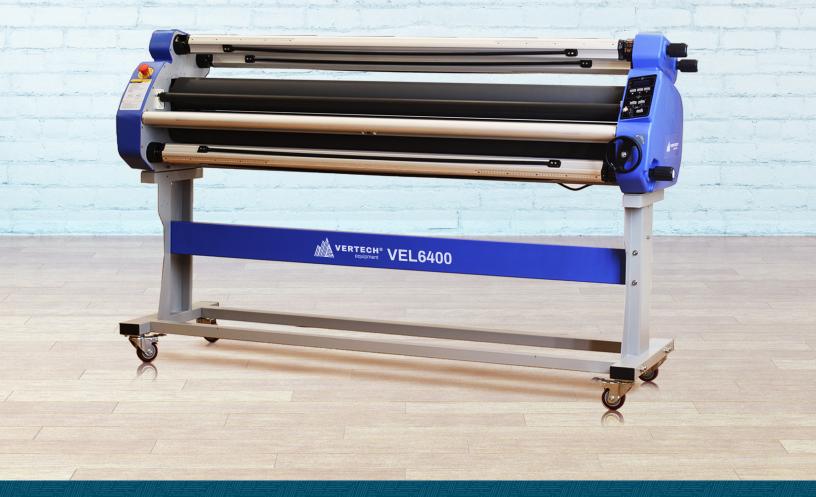

## HEAT-ASSIST LAMINATOR MODEL VEL6400

Take on larger jobs and grow your business with the new generation heat-assist laminator from Vertech.

- ▶ Budget-friendly 64" roll-to-roll laminator
- Fast laminating speeds up to 26 feet per minute
- > Handles demanding job runs with top-notch capabilities
- Roller shaft swings out for fast loading
- Versatility and wide range of media

## Vertech Laminator VEL-6400 Features:

- Heat-assist laminator removes bubbles and silvering for a beautiful finish
- Fast laminating speeds up to 26 feet per minute
- Foot pedal for hands-free operation
- Anti-static string eliminates static during lamination
- Drop-in load shaft and auto-grip for easy loading
- Pneumatic lift system in raising/lowering of shaft ensures uniform pressure during lamination
- Fully adjustable temperature, speed and pressure controls
- Adjustable film and tension grip for different media types
- Photo eye sensor and emergency stop adds double safety measures for operator protection