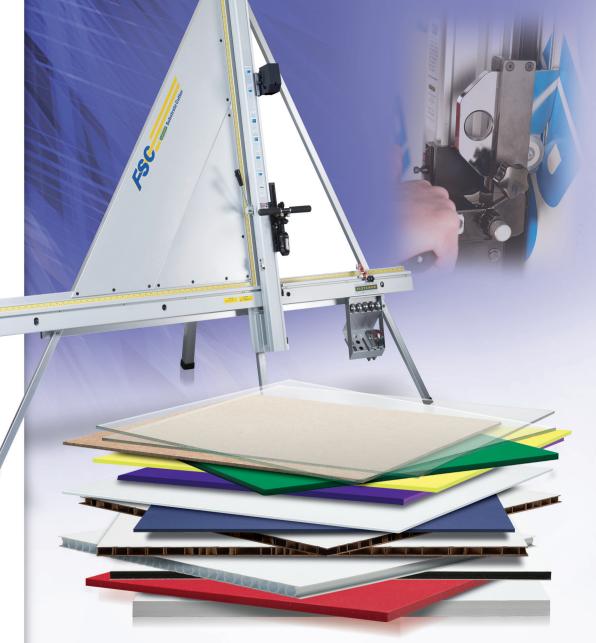

# FSC Cutting Capabilities

MDF Up to 3/32"(2.4mm)

Aluminum Sheets Up to .063"

Corrugated Plastics Up to 1/2"(13mm)

Foamboard Up to 1/2"(13mm)

**Glass** Up to 1/4"(6mm)

Acrylic Up to 1/4"(6mm)

**PVC** Up to 1/2"(13mm)

Aluminum Composites Up to 4mm

V-Groove Cutting Tool for ACM Adjustable cutting depths from 1 to 5mm

# Fletcher FSC<sup>™</sup> Multi-Material Cutter

Since 1868, Fletcher-Terry has revolutionized advanced cutting solutions for numerous global industries. Our versatile FSC<sup>™</sup> Multi-Material Cutter features an interchangeable cutting head design ensuring that this machine will never become obsolete, as Fletcher upgrades its blades to match new substrates as they enter the market. The FSC cuts aluminum composite and aluminum sheet materials, debris-free, enabling you to place it in the same work area as your dust-sensitive printing device.