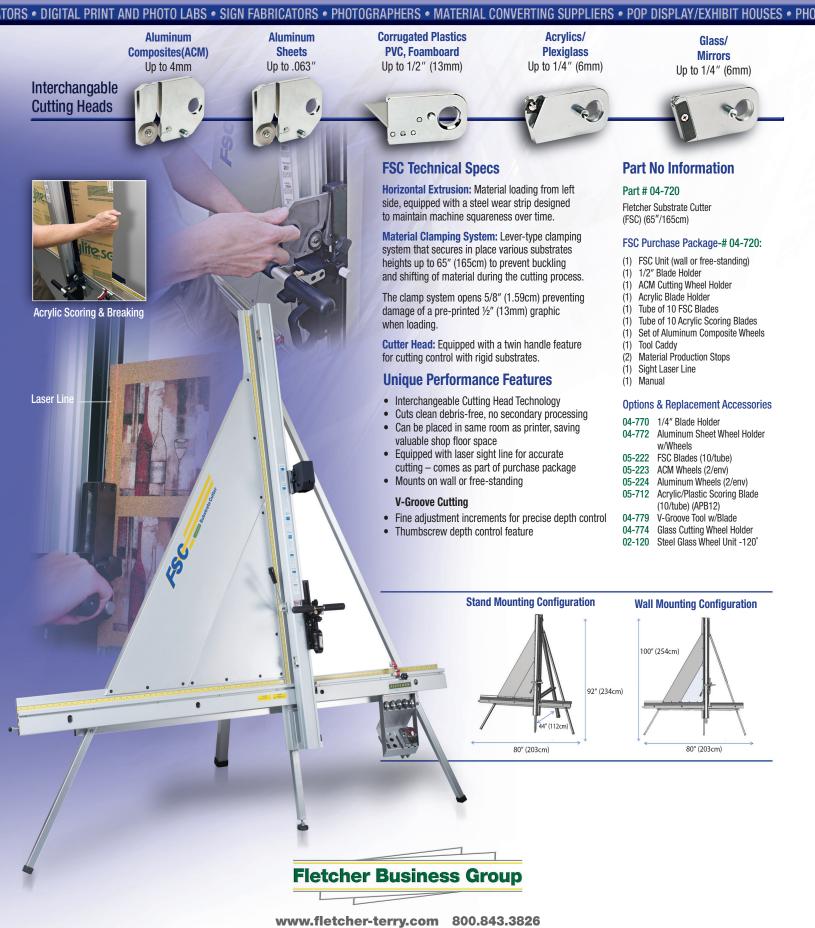

# FSC Cutting Capabilities

MDF Up to 3/32"(2.4mm)

Aluminum Sheets Up to .063"

Corrugated Plastics Up to 1/2"(13mm)

Foamboard Up to 1/2"(13mm)

**Glass** Up to 1/4"(6mm)

Acrylic Up to 1/4"(6mm)

**PVC** Up to 1/2"(13mm)

Aluminum Composites Up to 4mm

V-Groove Cutting Tool for ACM Adjustable cutting depths from 1 to 5mm

# Fletcher FSC<sup>™</sup> Multi-Material Cutter

Since 1868, Fletcher-Terry has revolutionized advanced cutting solutions for numerous global industries. Our versatile FSC<sup>™</sup> Multi-Material Cutter features an interchangeable cutting head design ensuring that this machine will never become obsolete, as Fletcher upgrades its blades to match new substrates as they enter the market. The FSC cuts aluminum composite and aluminum sheet materials, debris-free, enabling you to place it in the same work area as your dust-sensitive printing device.