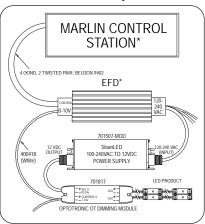

## Specs and Features...

- Can operate off primary voltage of 100-240 Volt AC
- Uses SloanLED's Modular 60 12 Volt DC power supply
- Maintains power supply's footage capacities (see Power Supply Footage chart)
- Manual solution uses SloanLED's proprietary dim control box and can run up to 15 power supplies
- Automatic solution uses a Control Station and an Electronic Fluorescent Dimmer (EFD) from Marlin Controls, and can run up to 24 power supplies

#### Automatic System

|                     | Controller                         |                         |                              | Dimming Module                |                          | 60 Watt Power Supplies        |                     |
|---------------------|------------------------------------|-------------------------|------------------------------|-------------------------------|--------------------------|-------------------------------|---------------------|
| Dimming<br>Solution | Model                              | Dimensions<br>L x W x H | Other Required<br>Components | Model                         | Dimensions<br>L x W x H  | Model                         | # Per<br>Controller |
| Manual              | SloanLED Dim<br>Control Box 701843 | 2 1/4" x 1 1/2" x 3/4"  | Switch Plate<br>& Knob       | Osram Optotronic OT<br>701817 | 6 3/4" x 1 5/8" x 13/16" | SloanLED Mod 60<br>701507-MOD | 15                  |
| Automatic           | Marlin Control<br>Staton*          | Varies                  | Marlin EFD*                  | Osram Optotronic OT<br>701817 | 6 3/4" x 1 5/8" x 13/16" | SloanLED Mod 60<br>701507-MOD | 24                  |