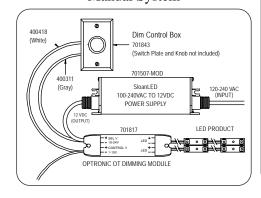

## Specs and Features...

- Can operate off primary voltage of 100-240 Volt AC
- Uses SloanLED's Modular 60 12 Volt DC power supply
- Maintains power supply's footage capacities (see Power Supply Footage chart)
- Manual solution uses SloanLED's proprietary dim control box and can run up to 15 power supplies
- Automatic solution uses a Control Station and an Electronic Fluorescent Dimmer (EFD) from Marlin Controls, and can run up to 24 power supplies

### Manual System

#### Automatic System

|                     | Controller                         |                         |                              | Dimming Module                |                          | 60 Watt Power Supplies        |                     |
|---------------------|------------------------------------|-------------------------|------------------------------|-------------------------------|--------------------------|-------------------------------|---------------------|
| Dimming<br>Solution | Model                              | Dimensions<br>L x W x H | Other Required<br>Components | Model                         | Dimensions<br>L x W x H  | Model                         | # Per<br>Controller |
| Manual              | SloanLED Dim<br>Control Box 701843 | 2 1/4" x 1 1/2" x 3/4"  | Switch Plate<br>& Knob       | Osram Optotronic OT<br>701817 | 6 3/4" x 1 5/8" x 13/16" | SloanLED Mod 60<br>701507-MOD | 15                  |
| Automatic           | Marlin Control<br>Staton*          | Varies                  | Marlin EFD*                  | Osram Optotronic OT<br>701817 | 6 3/4" x 1 5/8" x 13/16" | SloanLED Mod 60<br>701507-MOD | 24                  |