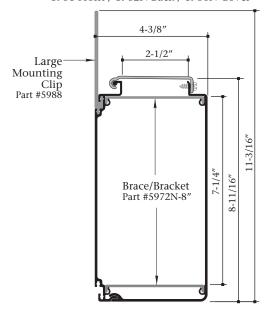

### 8" Channel Letter Raceway

1981 Front / 1982 Back / 1986 Cover

## 8" Narrow Channel Letter Raceway

1981 Front / 1982N Back / 1986N Cover

# Features & Benefits

- 2 Piece design allows for letter attachment and wiring before final assembly.
- Front / Back / Cover can be nested and cut to size with one single cut.
- Multi-functional assembly brace / power supply bracket also functions as a joiner plate.
- Drops can be easily joined/spliced together.
- Slide in mounting clips are available in two sizes.
- Interlocking connection channel in the 2 Piece design sits flat Quickly and easily rolls together for a structural assembly.
- Mounting Clips are pre-punched 7/16" to accommodate a 3/8" fastener.
- Hingeable Cover for easy access. Sloped and extended for optimum water exclusion.
- Intermediate screw boss added to the 1 Piece to accommodate ease of service for LED power supplies.