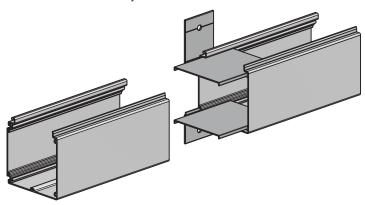

# Features & Benefits

- 2 Piece design allows for letter attachment and wiring before final assembly.
- Front / Back / Cover can be nested and cut to size with one single cut.
- Multi-functional assembly brace / power supply bracket also functions as a joiner plate.
- Drops can be easily joined/spliced together.
- Slide in mounting clips are available in two sizes.
- Interlocking connection channel in the 2 Piece design sits flat Quickly and easily rolls together for a structural assembly.
- Mounting Clips are pre-punched 7/16" to accommodate a 3/8" fastener.
- Hingeable Cover for easy access. Sloped and extended for optimum water exclusion.
- Intermediate screw boss added to the 1 Piece to accommodate ease of service for LED power supplies.

# 2 Piece Channel Letter Raceway - Bundles

Part Number

Length

B1982

24'-2"

2 Piece 8" Channel Letter Raceway

- One (1) 8" Channel Letter Raceway Front
- One (1) 8" Channel Letter Raceway Back
- One (1) 8" Channel Letter Raceway Cover

Not Included: Hardware, Brace/Brackets (5972-8"), Mounting Clips (5988 and 5989) or End Caps (5987-8")

2 Piece 8" Narrow Channel Letter Raceway

B1982N

24'-2"

- One (1) 8" Channel Letter Raceway Front
- One (1) 8" Narrow Channel Letter Raceway Back
- One (1) 8" Narrow Channel Letter Raceway Cover