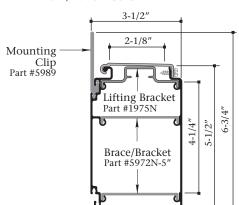

# 5" Narrow Channel Letter Raceway

1971 Front / 1972N Back / 1976N Cover

#### 2 Piece 5" Narrow Channel Letter Raceway

B1972N

24'-2"

- One (1) 5" Channel Letter Raceway Front
- One (1) 5" Narrow Channel Letter Raceway Back
- One (1) 5" Narrow Channel Letter Raceway Cover

Not Included: Hardware, Brace/Brackets (5972N-5"), Mounting Clips (5988 and 5989) or End Caps (5987N-5")