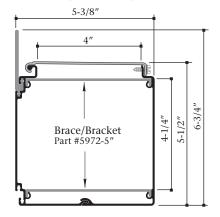

## 5" Channel Letter Raceway

1971 Front / 1972 Back / 1976 Cover

## 2 Piece 5" Channel Letter Raceway

B1972

24'-2"

- One (1) 5" Channel Letter Raceway Front
- One (1) 5" Channel Letter Raceway Back
- One (1) 5" Channel Letter Raceway Cover

Not Included: Hardware, Brace/Brackets (5972-5"), Mounting Clips (5988 and 5989) or End Caps (5987-5")