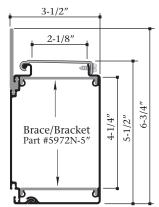

# 5" Narrow Channel Letter Raceway

1971 Front / 1972N Back / 1976N Cover

#### 2 Piece 5" Narrow Channel Letter Raceway

B1972N

24'-2"

- One (1) 5" Channel Letter Raceway Front
- One (1) 5" Narrow Channel Letter Raceway Back
- One (1) 5" Narrow Channel Letter Raceway Cover

Not Included: Hardware, Brace/Brackets (5972N-5"), Mounting Clips (5988 and 5989) or End Caps (5987N-5")