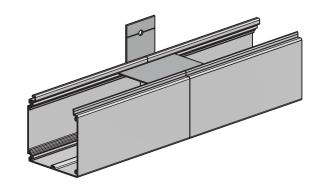

Front
- One (1) 5" Narrow Channel Letter Raceway Back
- One (1) 5" Narrow Channel Letter Raceway Cover

Not Included: Hardware, Brace/Brackets (5972N-5"), Mounting Clips (5988 and 5989) or End Caps (5987N-5")



## 1 Piece 5" Narrow Channel Letter Raceway

B1970N

24'-2"

- One (1) 5" Narrow Channel Letter Raceway
- One (1) 5" Narrow Channel Letter Raceway Cover

Not Included: Hardware, Brace/Brackets (5972N-5"), Mounting Clips (5988 and 5989) or End Caps (5987N-5")

# Channel Letter Raceway Splicing

- Cut two 6" Chanel Letter Raceway Brace/Brackets.
- Insert into the top and bottom of one section of raceway.



- Connect both sections of raceway together by sliding the brace/brackets into the second piece of raceway.
- Weld or bond both sides of the top and bottom to secure the splice.