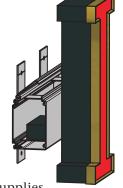

# 2 Piece Channel Letter Raceway - Bundles

Part Number

Length

B1982

24'-2"

2 Piece 8" Channel Letter Raceway

- One (1) 8" Channel Letter Raceway Front
- One (1) 8" Channel Letter Raceway Back
- One (1) 8" Channel Letter Raceway Cover

Not Included: Hardware, Brace/Brackets (5972-8"), Mounting Clips (5988 and 5989) or End Caps (5987-8")

2 Piece 8" Narrow Channel Letter Raceway

B1982N

24'-2"

- One (1) 8" Channel Letter Raceway Front
- One (1) 8" Narrow Channel Letter Raceway Back
- One (1) 8" Narrow Channel Letter Raceway Cover