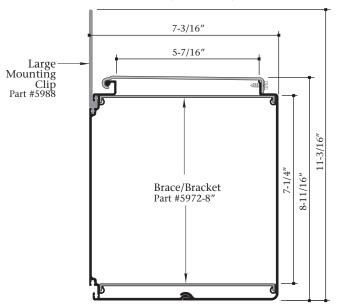

### 8" Channel Letter Raceway

1981 Front / 1982 Back / 1986 Cover

# 2 Piece Channel Letter Raceway - Bundles

Part Number

Length

B1982

24'-2"

2 Piece 8" Channel Letter Raceway

- One (1) 8" Channel Letter Raceway Front
- One (1) 8" Channel Letter Raceway Back
- One (1) 8" Channel Letter Raceway Cover

Not Included: Hardware, Brace/Brackets (5972-8"), Mounting Clips (5988 and 5989) or End Caps (5987-8")

2 Piece 8" Narrow Channel Letter Raceway

B1982N

24'-2"

- One (1) 8" Channel Letter Raceway Front
- One (1) 8" Narrow Channel Letter Raceway Back
- One (1) 8" Narrow Channel Letter Raceway Cover