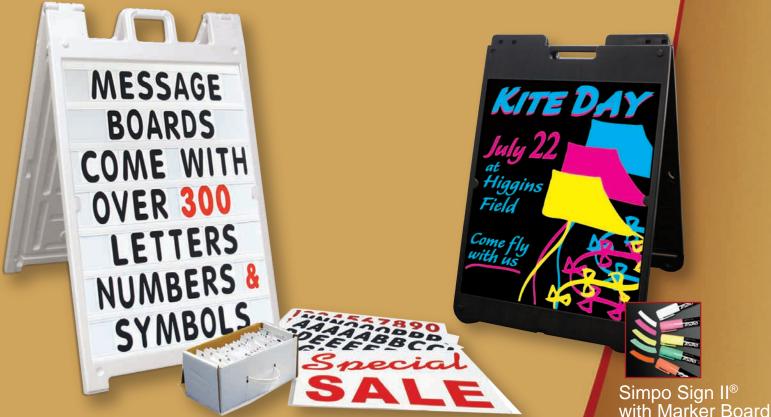

# Message Boards & Marker Boards

## Message Boards:

- Can show different messages daily
- Coroplast<sup>™</sup> Message Board comes with tracks permanently attached
- 2 boards per kit
  - available in white
- Letter set contains over 300 letters, numbers, & symbols
  - plus "Sale" and "Special" headers
- Indexed tabs for letter storage included in premium kit

## Marker Boards:

- Use indoors or outdoors
  - markers will not rub off or wash off in the rair
- Kit includes two Coroplast<sup>™</sup> boards and 5 neon wet erase markers
  - boards available in white and black
- To change sign, wipe with any glass cleaner with ammonia (for best results use Mr. Clean® Magic Eraser® to clean board)