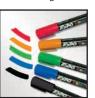

## Marker Boards:

- Use indoors or outdoors
  - markers will not rub off or wash off in the rair
- Kit includes two Coroplast<sup>™</sup> boards and 5 neon wet erase markers
  - boards available in white and black
- To change sign, wipe with any glass cleaner with ammonia (for best results use Mr. Clean® Magic Eraser® to clean board)

Neon Marker sets have 5 vivid, bright, chisel tip markers

For white boards: black, orange, green, blue, and red

For black boards: white, orange, green, pink, and yellow

7707 Austin Avenue Skokie, IL 60077 phone (800) 772-0355 fax (847) 966-8074 Plasticade.com