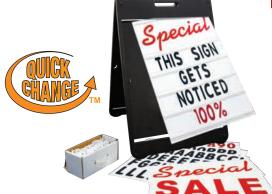

## Message Boards:

- Can show different messages daily
- Coroplast<sup>™</sup> Message Board comes with tracks permanently attached
- 2 boards per kit
  - available in white
- Letter set contains over 300 letters, numbers, & symbols
  - plus "Sale" and "Special" headers
- Indexed tabs for letter storage included in premium kit

#### Also Included:

The words "SALE" & "SPECIAL" - 2 of each in red Index Tabs - dividers used to organize letters, numbers, and symbols in Letter Box

Message Boards and Marker Boards easily slide into frames with our patented Quick-Change™ feature.

Kits come with screws to attach boards to sign frames without Quick-Change™.