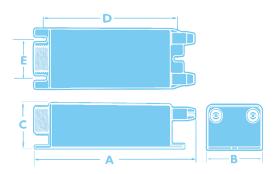

<sup>\*</sup>See Ventex Luminous Tube Footage Chart for more information.

| Length (A)    | 6.65 in | 16.9 cm |
|---------------|---------|---------|
| Width (B)     | 3.0 in  | 7.6 cm  |
| Height (C)    | 1.55 in | 3.9 cm  |
| Mounting (D)  | 6.13 in | 15.6 cm |
| Mounting (E)  | 2.25 in | 5.7 cm  |
| Weight        | 34.0 oz | 964 g   |
| Primary Leads | 36.0 in | 91.4 cm |
| GTO Leads     | 32.0 in | 81.3 cm |