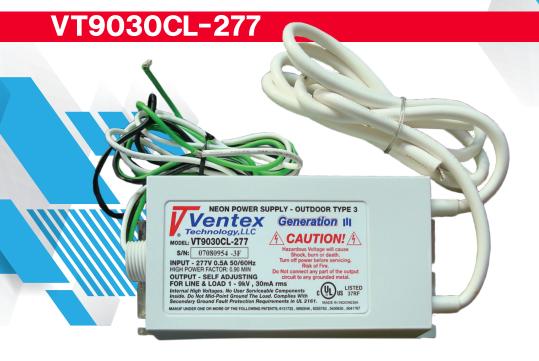

Electronic Neon Power Supply
For Direct Mount Inside Channel Letters
or Channel Letter Wire Raceways
OUTDOOR

VT9030CL-277

## **FEATURES AND BENEFITS**

- UL 2161 listed
- Complies with CSA22.2, No 107.1 and No. 3
- Offers open and short circuit protection
- · All models are self-adjusting
- · Automatic overload shutdown feature
- · High power factor
- · Grounding foot and green wire
- ½" conduit fitting for primary wiring
- Integral sleeve GTO (length listed below)
- Utilizes standard fill pressures

## **SPECIFICATIONS**

| Input Voltage                                                                                                       | 277 VAC (±10%) 50/60Hz         |  |
|---------------------------------------------------------------------------------------------------------------------|--------------------------------|--|
| Input Current                                                                                                       | 0.5A rms                       |  |
| Power Factor                                                                                                        | 0.92                           |  |
| Output Frequency                                                                                                    | Variable                       |  |
| Output Voltage                                                                                                      | 0V-9,000V                      |  |
| Output Current                                                                                                      | 30mA                           |  |
| Operating Temperature                                                                                               | -30°F to 122°F / -34°C to 50°C |  |
| Driving Distance* (Based on Standard 12mm tube. Deduct one foot from driving footages for each pair of electrodes.) |                                |  |
| Neon                                                                                                                | 4-26 ft (1.2-7.9m)             |  |
| Mercury                                                                                                             | 4-31 ft (1-9.5m)               |  |