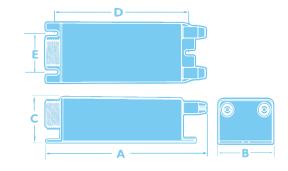

Length (A) 6.65 in 16.9 cm Width (B) 3.0 in 7.6 cm Height (C) 1.55 in 3.9 cm Mounting (D) 6.13 in 15.6 cm Mounting (E) 2.25 in 5.7 cm Weight 34.0 oz 946 g 36.0 in Primary Leads 91.4 cm GTO Leads 32.0 in 81.3 cm