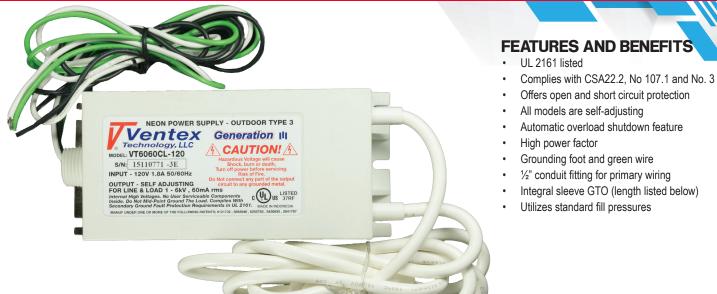

## Generation

Electronic Neon Power Supply For Direct Mount Inside Channel Letters or Channel Letter Wire Raceways OUTDOOR VT6060CL-120

## VT6060CL-120

## **SPECIFICATIONS**

| Input Voltage                                                                                                       | 120 VAC (±10%) 50/60Hz         |
|---------------------------------------------------------------------------------------------------------------------|--------------------------------|
| Input Current                                                                                                       | 1.8A rms max.                  |
| Power Factor                                                                                                        | 0.93                           |
| Output Frequency                                                                                                    | Variable                       |
| Output Voltage                                                                                                      | 0V-6,000V                      |
| Output Current                                                                                                      | 60mA                           |
| Operating Temperature                                                                                               | -30°F to 122°F / -34°C to 50°C |
| Driving Distance* (Based on Standard 12mm tube. Deduct one foot from driving footages for each pair of electrodes.) |                                |
| Neon                                                                                                                | 3-16 ft (1-4.9m)               |
| Mercury<br>*See Ventex Luminous Tube Footage Chart for more information.                                            | 3-20 ft (1.0-5.8m)             |

Exclusive: These units are protected by Ventex's patented protective circuitry to prevent false tripping due to capacitive current. Patent #5892646