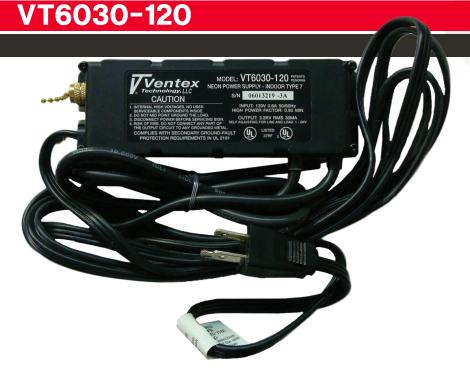

VT6030-120

## **FEATURES AND BENEFITS**

- Pull-chain on/off switch
- Unit will not trip on capacitive currents up to 15mA
- Line load regulated (30mA self-adjusting output regardless of load size or input voltage fluctuations)
- Sign grounding connection via mounting foot and plug
- UL 2161 listed
- 32" GTO leads
- Complies with CSA22.2, No. 107.1, No. 13
- High power factor
- · Open circuit and overload will shut unit down
- Ten-foot power cord (3 Pin)

## **SPECIFICATIONS**

| Input Voltage                                                                                                       | 120VAC (+/-10%) 50/60 Hz    |  |
|---------------------------------------------------------------------------------------------------------------------|-----------------------------|--|
| Input Current                                                                                                       | 0.6A rms max.               |  |
| Power Factor                                                                                                        | .95                         |  |
| Output Frequency                                                                                                    | Variable                    |  |
| Output Voltage                                                                                                      | 0V-6,000V                   |  |
| Output Current                                                                                                      | 30mA                        |  |
| Operating Temperature                                                                                               | 32°F to 104°F / 0°C to 40°C |  |
| Driving Distance* (Based on Standard 12mm tube. Deduct one foot from driving footages for each pair of electrodes.) |                             |  |
| Neon                                                                                                                | 3-16 ft (1-4.9 m)           |  |
| Mercury                                                                                                             | 3-19 ft (1-5.8 m)           |  |