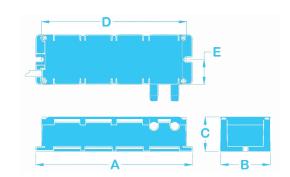

<sup>\*</sup>See Ventex Luminous Tube Footage Chart for more information.

| Length (A)   | 6.50 in | 16.5 cm |
|--------------|---------|---------|
| Width (B)    | 2.05 in | 5.2 cm  |
| Height (C)   | 1.45 in | 3.7 cm  |
| Mounting (D) | 6.0 in  | 15.2 cm |
| Mounting (E) | 1.03 in | 2.6 cm  |
| Weight       | 24.0 oz | 680 g   |
| Power Cord   | 10.0 ft | 3.0 m   |
| GTO Leads    | 32.0 in | 81.3 cm |