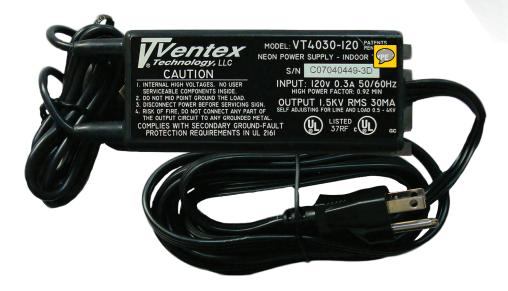

VT4030-120

## VT4030-120

## **FEATURES AND BENEFITS**

- Ten-foot power cord (3 Pin)
- Line load regulated (30mA self-adjusting output regardless of load size or input voltage fluctuations)
- High power factor (energy saving/cost effective)
- Use with mercury or neon
- Solid state technology
- 24" H-V Output Leads
- UL 2161 listed
- Ground connection via mounting foot and 3prong plug
- Open circuit and overload will shut unit down

## **SPECIFICATIONS**

| Input Voltage                                                                                                       | 120VAC (+/-10%) 50/60 Hz    |  |
|---------------------------------------------------------------------------------------------------------------------|-----------------------------|--|
| Input Current                                                                                                       | 0.3A rms                    |  |
| Power Factor                                                                                                        | .95                         |  |
| Output Frequency                                                                                                    | Variable                    |  |
| Output Voltage                                                                                                      | 0V-4,000V                   |  |
| Output Current                                                                                                      | 30mA                        |  |
| Operating Temperature                                                                                               | 32°F to 104°F / 0°C to 40°C |  |
| Driving Distance* (Based on Standard 12mm tube. Deduct one foot from driving footages for each pair of electrodes.) |                             |  |
| Neon                                                                                                                | 1-10 ft (0.03-3.0 m)        |  |
| Mercury                                                                                                             | 1-12 ft (0.03-3.7 m)        |  |