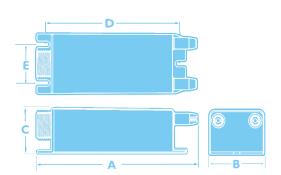

## **DIMENSIONS**

| Length (A)   | 5.1 in  | 13.0 cm |
|--------------|---------|---------|
| Width (B)    | 1.8 in  | 4.6 cm  |
| Height (C)   | 1.40 in | 3.6 cm  |
| Mounting (D) | 4.50 in | 11.4 cm |
| Mounting (E) | 1.20 in | 3.0 cm  |
| Weight       | 20.0 oz | 567 g   |
| Power Cord   | 10.0 ft | 3.0 m   |
| GTO Leads    | 24 0 in | 61 0 cm |