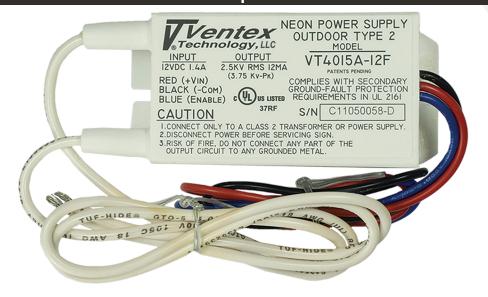

VT4015-12F

## VT4015-12F

## FEATURES AND BENEFITS

- UL and cUL listed to UL 2161
- Small size and lightweight
- · Low-voltage input
- · Use standard gas pressure
- Indoor or outdoor operation

## **SPECIFICATIONS**

| Input Voltage                                                                                                             | 11 to 14VDC                 |  |
|---------------------------------------------------------------------------------------------------------------------------|-----------------------------|--|
| Input Current                                                                                                             | 1,400A rms at full load     |  |
| Output Voltage                                                                                                            | 0V-4,000V                   |  |
| Output Current                                                                                                            | 15mA                        |  |
| Operating Temp                                                                                                            | 32°F to 104°F / 0°C to 40°C |  |
| Driving Distance* (Based on Standard 12mm tube. Deduct one foot from driving footages for additional pair of electrodes.) |                             |  |
| Neon                                                                                                                      | 0.5-12 ft (0.15-3.6 m)      |  |
| Mercury                                                                                                                   | 0.5-10 ft (0.15-3.0 m)      |  |