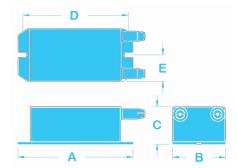

<sup>\*</sup>See Ventex Luminous Tube Footage Chart for more information.

| Length (A)    | 3.80 in | 9.7 cm  |
|---------------|---------|---------|
| Width (B)     | 1.85 in | 4.6 cm  |
| Height (C)    | 1.30 in | 3.3 cm  |
| Mounting (D)  | 3.50 in | 8.9 cm  |
| Mounting (E)  | 0.90 in | 2.3 cm  |
| Weight        | 9.0 oz  | 255 g   |
| Primary Leads | 8.0 in  | 20.3 cm |
| GTO Leads     | 18.0 in | 45.7 cm |