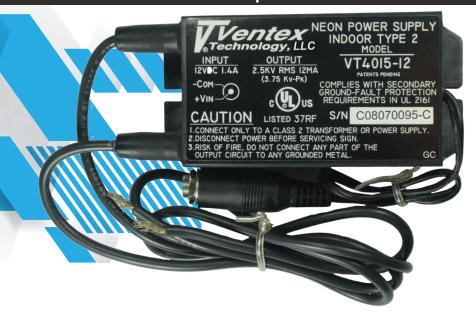

## VT4015-12

Use with Ventex AC Adapter \*\*

## **FEATURES AND BENEFITS**

- UL/cUL listed to UL 2161
- Small size/lightweight
- · Low-voltage input
- · Use standard gas pressure
- 12 Volt DC Input connector
  \*\*NOTE: Use with Ventex AC Adapter.

## **SPECIFICATIONS**

| Input Voltage                                                                                                             | 11 to 14VDC                 |  |
|---------------------------------------------------------------------------------------------------------------------------|-----------------------------|--|
| Input Current                                                                                                             | 1,400A rms at full load     |  |
| Output Voltage                                                                                                            | 4,000 Volts                 |  |
| Output Current                                                                                                            | 15mA                        |  |
| Operating Temp                                                                                                            | 32°F to 104°F / 0°C to 40°C |  |
| Driving Distance* (Based on Standard 12mm tube. Deduct one foot from driving footages for additional pair of electrodes.) |                             |  |
| Neon                                                                                                                      | 0.5-12 ft (0.15-3.6 m)      |  |
| Mercury                                                                                                                   | 0.5-10 ft (0.15-3.0 m)      |  |

Male connector to mate with wall adapter power supply.