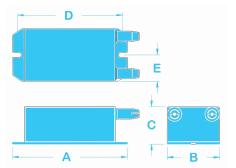

## **DIMENSIONS**

| Length (A)    | 3.80 in | 9.7 cm  |
|---------------|---------|---------|
| Width (B)     | 1.85 in | 4.6 cm  |
| Height (C)    | 1.30 in | 3.3 cm  |
| Mounting (D)  | 3.50 in | 8.9 cm  |
| Mounting (E)  | 0.90 in | 2.3 cm  |
| Weight        | 9.0 oz  | 255 g   |
| Primary Leads | 8.0 in  | 20.3 cm |
| GTO Leads     | 18.0 in | 45.7 cm |