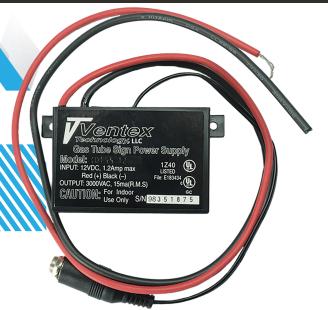

## VT3015S-12 Formerly NPS-12D10S

Use with Ventex AC Adapter.

## **SPECIFICATIONS**

| Input Voltage                                                                                                             | 11 to 14VDC                    |  |
|---------------------------------------------------------------------------------------------------------------------------|--------------------------------|--|
| Input Current                                                                                                             | 600A rms (normal) at full load |  |
| Output Voltage                                                                                                            | 0V-3,000V                      |  |
| Output Current                                                                                                            | 15mA                           |  |
| Operating Temp                                                                                                            | 32°F to 104°F / 0°C to 40°C    |  |
| Driving Distance* (Based on Standard 12mm tube. Deduct one foot from driving footages for additional pair of electrodes.) |                                |  |
| Neon                                                                                                                      | 4-12 ft (1.2-3.6 m)            |  |
| Mercury                                                                                                                   | 3-10 ft (0.9-3.0 m)            |  |

Male connector to mate with wall adapter power supply.