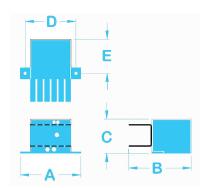

<sup>\*</sup>See Ventex Luminous Tube Footage Chart for more information.

| Length (A)    | 3.20 in | 8.1 cm  |
|---------------|---------|---------|
| Width (B)     | 1.75 in | 4.4 cm  |
| Height (C)    | 1.20 in | 3.0 cm  |
| Mounting (D)  | 2.85 in | 7.2 cm  |
| Mounting (E)  | 0.20 in | 0.5 cm  |
| Weight        | 5.6 oz  | 159 g   |
| Primary Leads | 8.0 in  | 20.3 cm |
| GTO Leads     | 18.0 in | 45.7 cm |