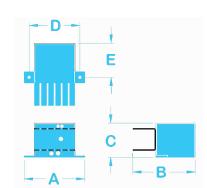

## **DIMENSIONS**

| Length (A)    | 2.20 in | 5.6 cm  |
|---------------|---------|---------|
| Width (B)     | 2.25 in | 5.7 cm  |
| Height (C)    | 1.10 in | 2.8 cm  |
| Mounting (D)  | 1.75 in | 4.5 cm  |
| Mounting (E)  | 1.15 in | 2.9 cm  |
| Weight        | 3.2 oz  | 91 g    |
| Primary Leads | 8.0 in  | 20.3 cm |
| GTO Leads     | 18.0 in | 45.7 cm |