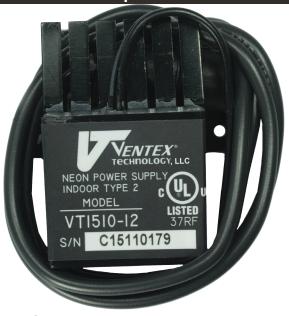

**Electronic Neon Power Supply** UL 2161 Listed Indoor Type 2 **INDOOR** Formerly NPS-12D5 VT1510-12

## VT1510-12 Formerly NPS-12D5 Use with Ventex AC Adapter \*\*