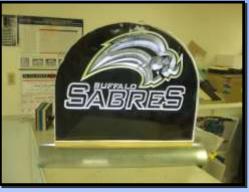

The Edge Lit is commonly used for desktop applications, hanging from ceilings and mounted to walls.