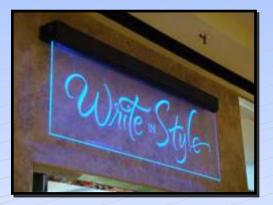

The Edge Lit is commonly used for desktop applications, hanging from ceilings and mounted to walls.