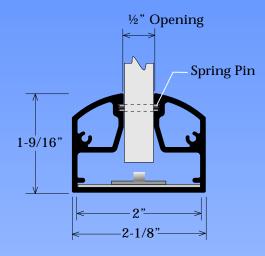

## Features & Benefits

The Edge Lit LED 1/4 Round accepts a clear face material. The opening is .500" +/- .038". The Edge Lit has provisions for Spring Pins that will hold the face material in place above the LEDs preventing the weight of the face material from damaging the LEDs.

## Answers to FAQ's

- Spring Pin spacing Every 12" on center.
- Check with your Led provider to get the space distance from the LED to the bottom of the face material.
- LEDs and face materials are not included.