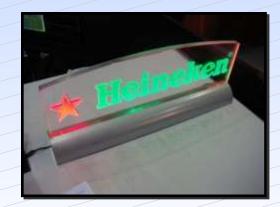

The Edge Lit is commonly used for desktop applications, hanging from ceilings and mounted to walls.