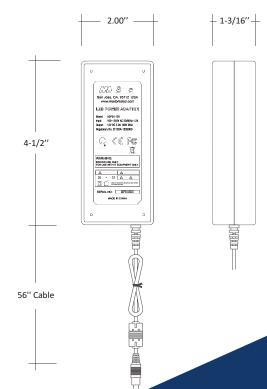

## ★ Environmental

| Operating Temperatur | re -5°c to +40°c                          |
|----------------------|-------------------------------------------|
| Storage Temperature  | -5°c to +60°c                             |
| Humidity             | 30%-90% (RH-NonCondensing)                |
| Cooling              | Air Convection                            |
| Vibration Frequency  | 10 to 500 Hz                              |
| MTBF                 | 732Khrs min MIL-HDBK-217F(25°C)           |
| Dimensions           | 4-1/2" x 2" x 1-3/16"<br>(L x W x H)      |
| Weight               | 4.00 oz.                                  |
| Input Connection     | Two Prong Wall Plug                       |
| Output Connection    | Male Barrel 5.5X2.1<br>AWM 2725 30V, 80°c |