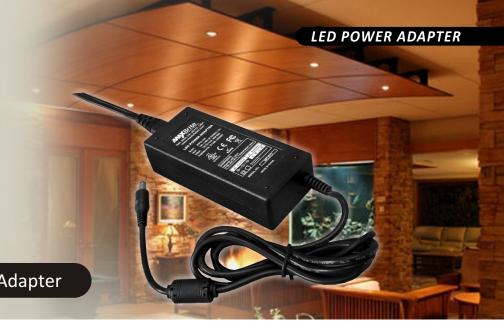

1 YEAR WARRANTY

This Power Adapter is a perfect solution for small applications. High quality well-regulated adapter capable for powering up to 48 watt of MaxBrite Ribbon Strip and Cove Light, under cabinet lighting, etc.

## **Applications**

- Cove Lightings
- Kitchen Cabinet Lighting
- LED indoor lightings
- Decorate lightings

**60W Single Output Indoor Rated Constant Voltage** LED Power Adapter