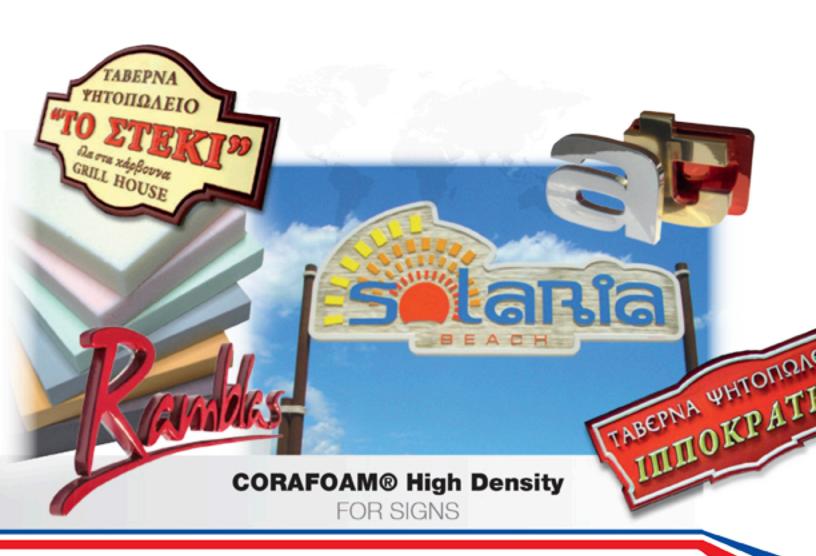

### **CORAFOAM® High density**

The right choice for your Signs.

HDU boards have completely replaced all other materials in the field of carved signs and letters. We offer our complete range of CORAFOAM® High density polyurethane boards, available in densities 10, 15 and 20 pcf.

#### **ADVANTAGES:**

- Perfect workability, perfect edges
- Makes more chip, less dust
- Light weight
- Resistant to water, atmospherical agents and salted air
- Resistance to ageing and rotting
- Very good finishing
- Resistant to most solvents (and all varnishes)
- Available in different densities

#### **AVAILABLE SIZES:**

Length = 96" Width = 48"

Thickness =  $\frac{1}{2}$ ",  $\frac{3}{4}$ ", 1", 1.5", 1.75", 2", 2.5", 3", 3.5", 4", 4.5", 5", 5.5", 6", 6.5", 7", 7.5", 8" Any other sizes call Duna USA.