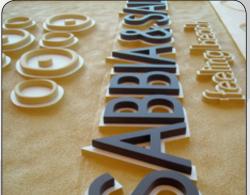

### **CORAFOAM® High density**

The right choice for your Signs.

HDU boards have completely replaced all other materials in the field of carved signs and letters. We offer our complete range of CORAFOAM® High density polyurethane boards, available in densities 10, 15 and 20 pcf.

#### **CARVING**

Our CORAFOAM® can be carved with the most traditional wood carvers, offering the advantage of a precise structure and sharp edges, unobtainable with wood or any other material. No knots, no grains, no fiber direction.