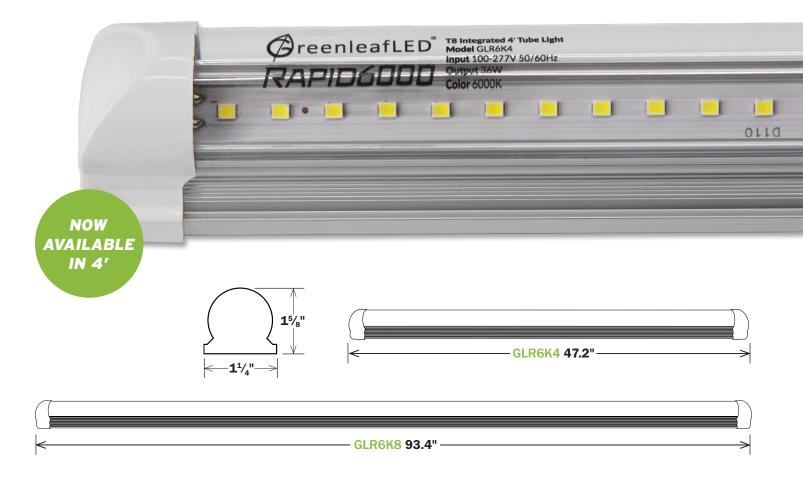

## RAPID6000 T8 Integrated Tube Light

Upgrade your lighting with the GreenleafLED® Rapid6000 Integrated T8 Tube Light.

- LED technology allows for instant start, with none of the flickering, ballasts, or starters of traditional fluorescent fixtures.
- Universal input (100-277V) means a simple connection to AC power.
- The V-shape casts a wide 270° beam angle, and the industry-leading efficacy will save you energy costs while giving you bright, consistent light.
- Each package includes mounting hardware and daisy-chain connectors.

| SKU           | GLR6K4 | GLR6K8 |
|---------------|--------|--------|
| Nominal width | 4'     | 8'     |
| Actual width  | 47.2"  | 93.4"  |
| Wattage       | 36W    | 72W    |
| Lumen output  | 4680   | 9360   |